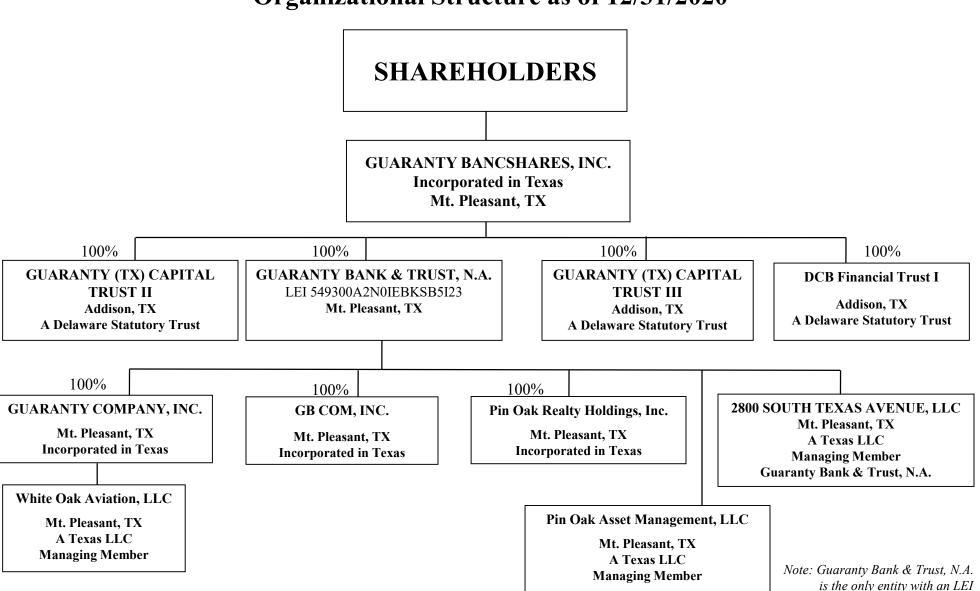

## Report Item

1: Annual Report to Shreholders

The bank holding company is registered with the SEC.

2a: Organization Chart

See following page-Organizational Structure as of 12/31/2020

2b: Domestic Branch Listing

# Guaranty Bancshares, Inc.

Organizational Structure as of 12/31/2020

No other entity has a LEI

**Results:** A list of branches for your depository institution: GUARANTY BANK & TRUST, N.A. (ID\_RSSD: 112163). This depository institution is held by GUARANTY BANCSHARES, INC. (1862036) of MOUNT PLEASANT, TX. The data are as of 12/31/2020. Data reflects information that was received and processed through 01/05/2021.